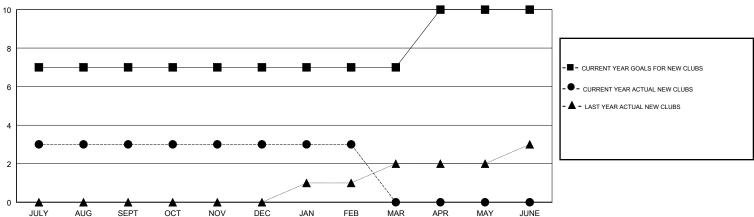

## LOCATION INDIA

**GMT CA** 

| Clubs                 |               |           |               | Members               |                           |                         |                                              |
|-----------------------|---------------|-----------|---------------|-----------------------|---------------------------|-------------------------|----------------------------------------------|
| RESULTS FOR 2017-2018 |               |           |               | RESULTS FOR 2017-2018 |                           |                         |                                              |
| QUARTER               | NEW CLUB GOAL | NEW CLUBS | DROPPED CLUBS | QUARTER               | MEMBER GROWTH NET<br>GOAL | MEMBER GROWTH<br>ACTUAL | DROPPED MEMBERS ACTUAL (including transfers) |
| JULY/AUG/SEPT         | 7             | 3         | 0             | JULY/AUG/SEPT         | 155                       | 102                     | 35                                           |
| OCT/NOV/DEC           | 0             | 0         | 2             | OCT/NOV/DEC           | -5                        | 67                      | 96                                           |
| JAN/FEB/MAR           | 0             | 0         | 0             | JAN/FEB/MAR           | 0                         | 36                      | 25                                           |
| APR/MAY/JUNE          | 3             | 0         | 0             | APR/MAY/JUNE          | 50                        | 0                       | 0                                            |

| - MEMBER GROWTH NET GOAL      |  |
|-------------------------------|--|
| - MEMBER GROWTH ACTUAL        |  |
| - LAST YEAR MEMBERSHIP ACTUAL |  |
|                               |  |

| DROPPED CLUBS: 2 |     |
|------------------|-----|
| DROPPED MEMBERS  |     |
| DECEASED         | 2   |
| CLUB CANCELLED   | 41  |
| OTHER            | 113 |
| TOTAL            | 156 |